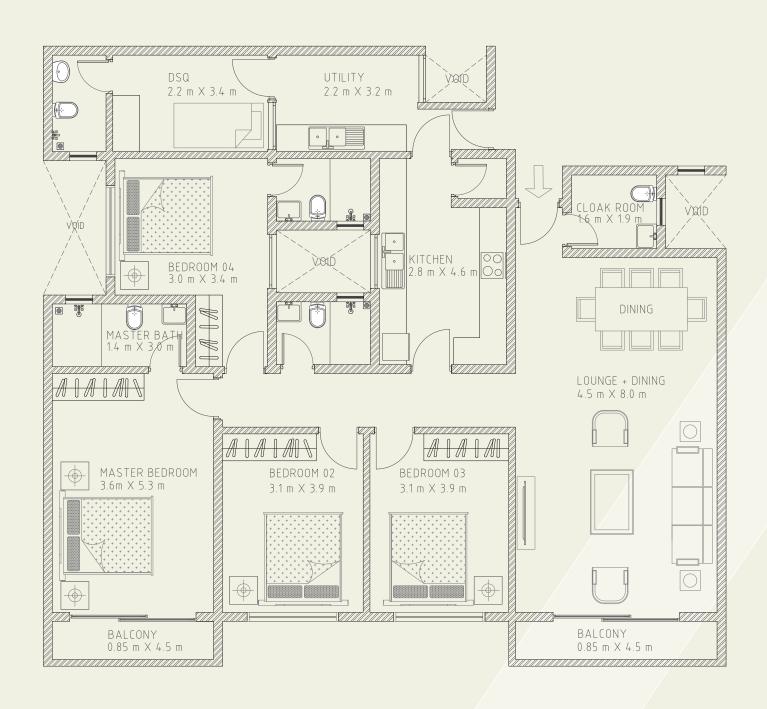

The apartment unit is spacious and functional. Zuqruf Residence offers exceptional amenities to complement its excellent location.

Zuqruf Residence comprises of Twenty four (24) apartments situated on Jombo Road off Ole Shapara Avenue. The development offers easy access to an array of excellent schools, shopping centers and health care facilities such as Boma Hotel, JKIA and Wilson Airports, Nairobi South Hospital and Reliance Hospital. Each four bedroom apartment offers large living and dining rooms, a professionally designed and fitted kitchen, a DSQ and ample parking spaces.

**TOTAL AREA 181.M**<sup>2</sup> (1940 SQft)

24