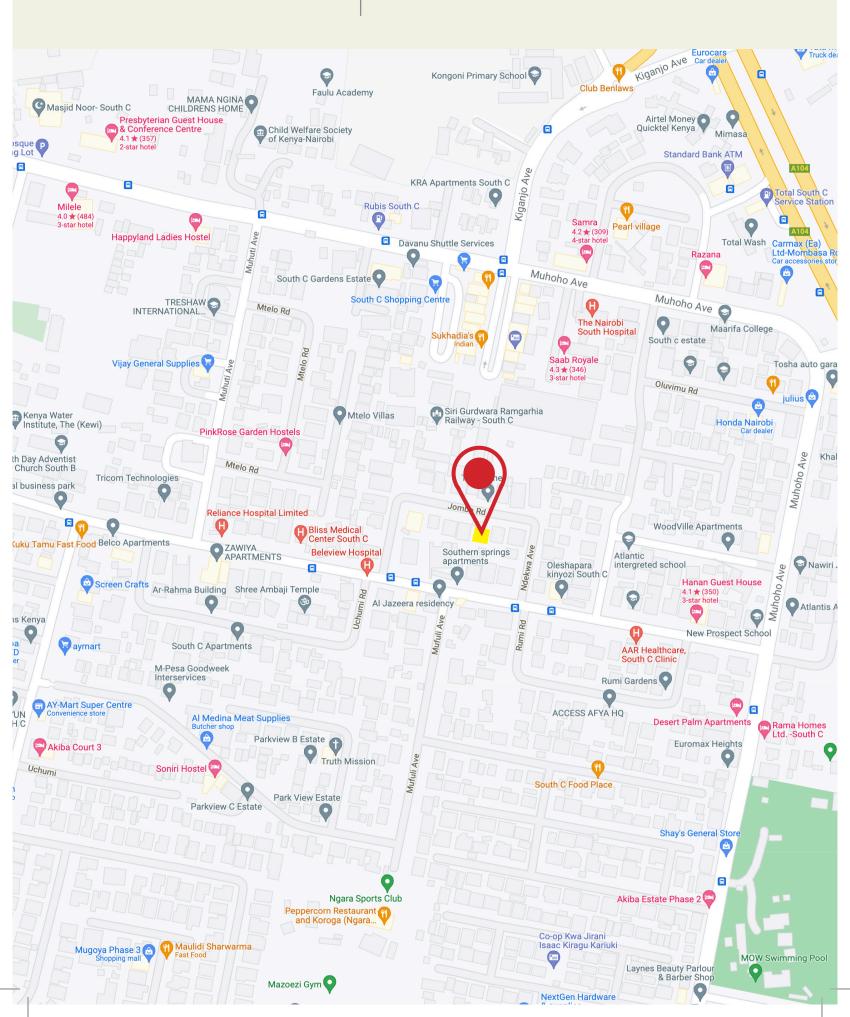

JOMBO ROAD | SOUTH C

The apartment unit is spacious and functional. Zuqruf Residence offers exceptional amenities to complement its excellent location.

Zuqruf Residence comprises of Twenty four (24) apartments situated on Jombo Road off Ole Shapara Avenue. The development offers easy access to an array of excellent schools, shopping centers and health care facilities such as Boma Hotel, JKIA and Wilson Airports, Nairobi South Hospital and Reliance Hospital. Each four bedroom apartment offers large living and dining rooms, a professionally designed and fitted kitchen, a DSQ and ample parking spaces.