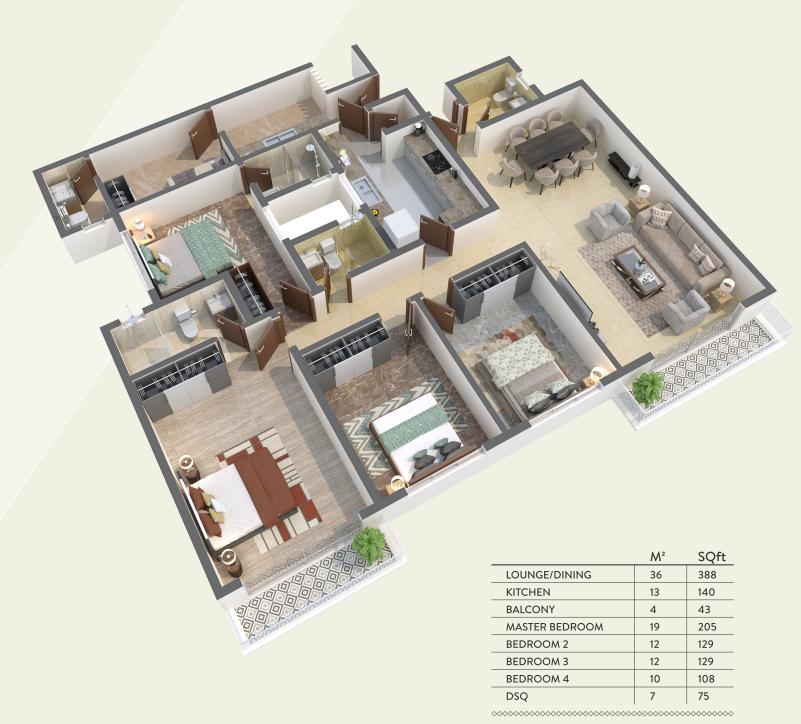

The apartment unit is spacious and functional. Zuqruf Residence offers exceptional amenities to complement its excellent location.

Zuqruf Residence comprises of Twenty four (24) apartments situated on Jombo Road off Ole Shapara Avenue. The development offers easy access to an array of excellent schools, shopping centers and health care facilities such as Boma Hotel, JKIA and Wilson Airports, Nairobi South Hospital and Reliance Hospital. Each four bedroom apartment offers large living and dining rooms, a professionally designed and fitted kitchen, a DSQ and ample parking spaces.

**TOTAL AREA 181.M**<sup>2</sup> (1940 SQft)

24

## Contemporary Modern Apartments + DSQ

BEDROOM
APARTMENTS
MASTER EUSUITE

HIGH SPEED ELEVATORS

PARKING BAY
PER UNIT
VISITOR PARKING AVAILABLE

VISITOR PARKING AVAILABLE