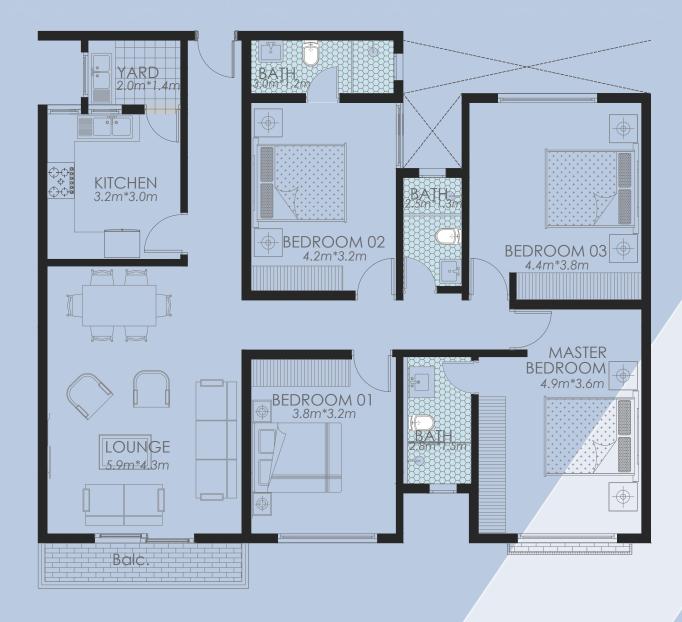

## **4 BEDROOM UNITS**

2D FLOOR PLAN

PARKVIEW | SOUTH C

|                | M²  | SQft |
|----------------|-----|------|
| LOUNGE/DINING  | 26  | 280  |
| KITCHEN        | 9.6 | 103  |
| BALCONY        | 6.5 | 70   |
| MASTER BEDROOM | 19  | 205  |
| BEDROOM 2      | 13  | 140  |
| BEDROOM 3      | 17  | 182  |
| BEDROOM 4      | 13  | 140  |
| YARD           | 3   | 32   |

TOTAL AREA 160.M² (1720 SQft)

## **2D FLOOR PLAN**