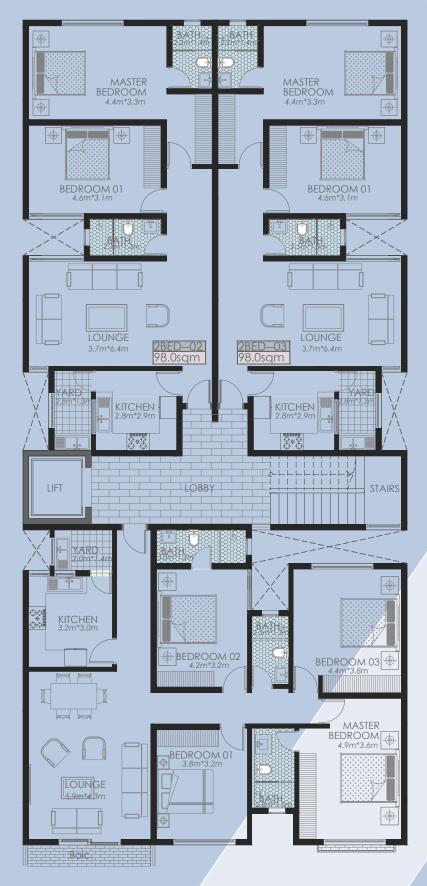

## **4 BEDROOM UNITS**

2D FLOOR PLAN

PARKVIEW | SOUTH C

|                | M²  | SQft |
|----------------|-----|------|
| LOUNGE/DINING  | 26  | 280  |
| KITCHEN        | 9.6 | 103  |
| BALCONY        | 6.5 | 70   |
| MASTER BEDROOM | 19  | 205  |
| BEDROOM 2      | 13  | 140  |
| BEDROOM 3      | 17  | 182  |
| BEDROOM 4      | 13  | 140  |
| YARD           | 3   | 32   |

TOTAL AREA 160.M² (1720 SQft)

## **2 BEDROOM UNITS**

2D FLOOR PLAN

PARKVIEW | SOUTH C

|                | M² | SQft |
|----------------|----|------|
| LOUNGE/DINING  | 24 | 259  |
| KITCHEN        | 9  | 96   |
| MASTER BEDROOM | 19 | 205  |
| BEDROOM 1      | 15 | 161  |
| YARD           | 3  | 32   |
|                |    |      |

TOTAL AREA 95.M² (1020 SQft)

## **2D FLOOR PLAN**