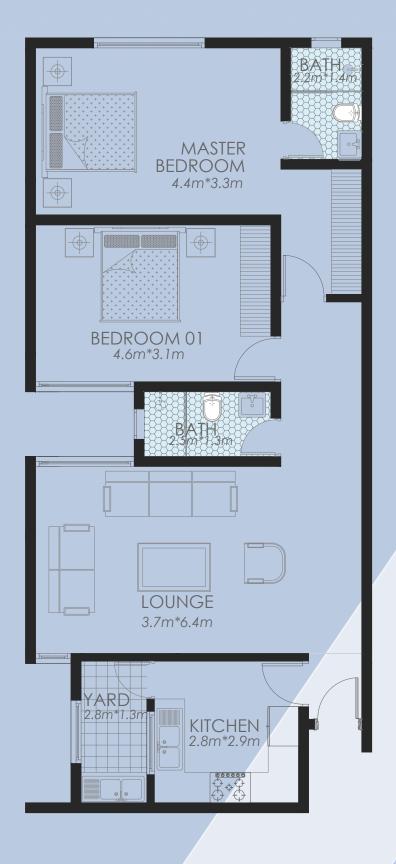

## **2 BEDROOM UNITS**

2D FLOOR PLAN

PARKVIEW | SOUTH C

|                | M² | SQft |
|----------------|----|------|
| LOUNGE/DINING  | 24 | 259  |
| KITCHEN        | 9  | 96   |
| MASTER BEDROOM | 19 | 205  |
| BEDROOM 1      | 15 | 161  |
| YARD           | 3  | 32   |
|                |    |      |

TOTAL AREA 95.M² (1020 SQft)

## **2D FLOOR PLAN**