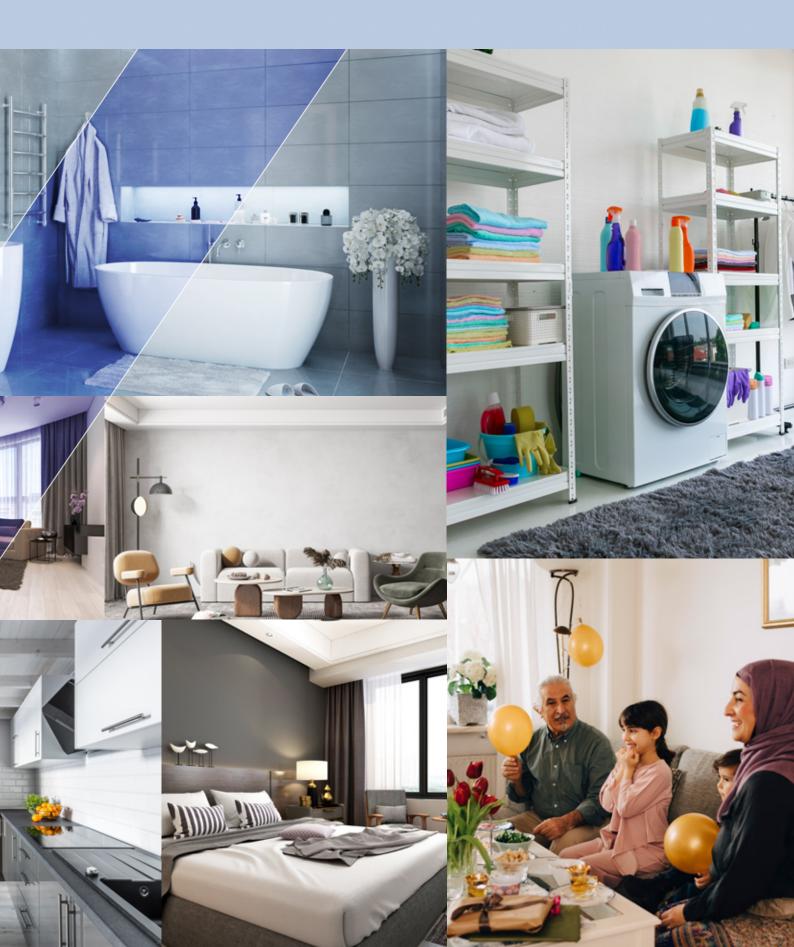

### **EXTERIOR FEATURES**

- · Contemporary Urban exteriors with rich architectural details.
- 2 levels of parking. Visitor's parking available.
- Roof Top Garden Terrace.
- · Power backup Generator.
- · High speed elevator.
- CCTV monitoring and access control.
- · Internet and satellite connectivity.
- · Intercom Communication.

### **FITTED KITCHEN**

- Designer cabinetry with upper cabinets.
- · Granite countertops.
- · Stylish Imported tiles throughout kitchen.
- · Under-mounted double bowl sink.
- · Spacious yard.

### **LUXURIOUS BATHS**

- Stylish imported tiles
- · Showers with glass enclosure
- · Ceramic and porcelain tiles in all baths
- · Cultured marble vanity tops
- Imported brand name sanitary fittings
- · Low-consumption, elongated water closets
- · Hanging vanities in all baths.