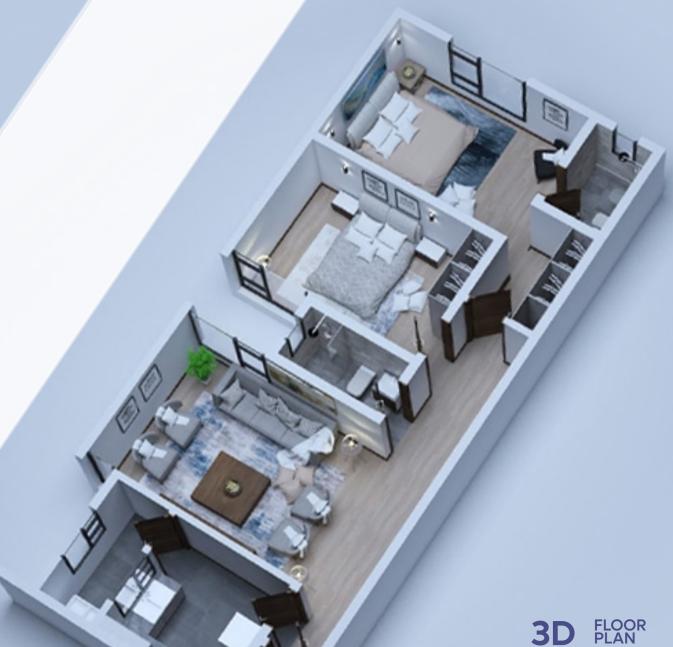

## **2D FLOOR PLAN**

# LUXURY MEETS FUNCTIONALITY

within each apartment at
Zuqruf Heights. The large
living and dining areas
provide ample space for
relaxation and entertainment.
The professionally
designed and fitted kitchen is
equipped with modern
appliances and offers ample
storage. Retreat to spacious
bedrooms that offer a
serene sanctuary for rest and
rejuvenation.