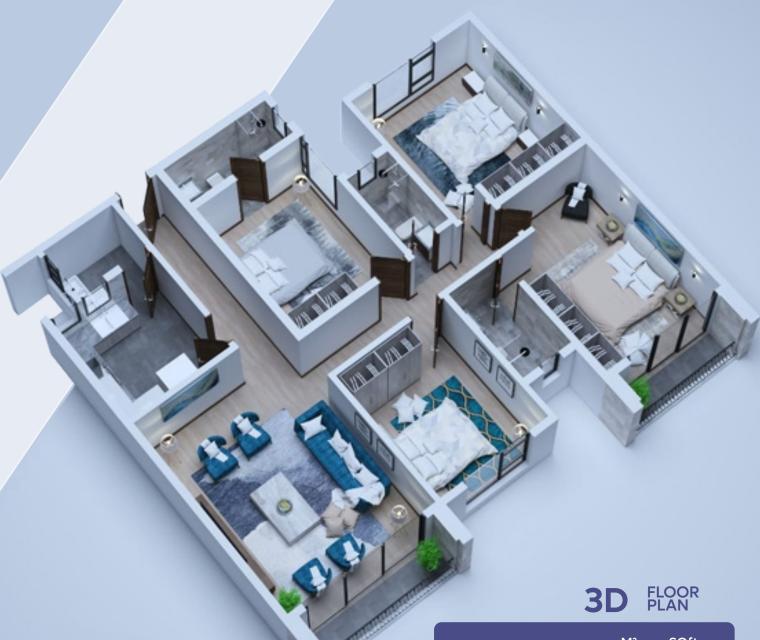

# LUXURY MEETS FUNCTIONALITY

within each apartment at
Zuqruf Heights. The large
living and dining areas
provide ample space for
relaxation and entertainment.
The professionally
designed and fitted kitchen is
equipped with modern
appliances and offers ample
storage. Retreat to spacious
bedrooms that offer a
serene sanctuary for rest and
rejuvenation.