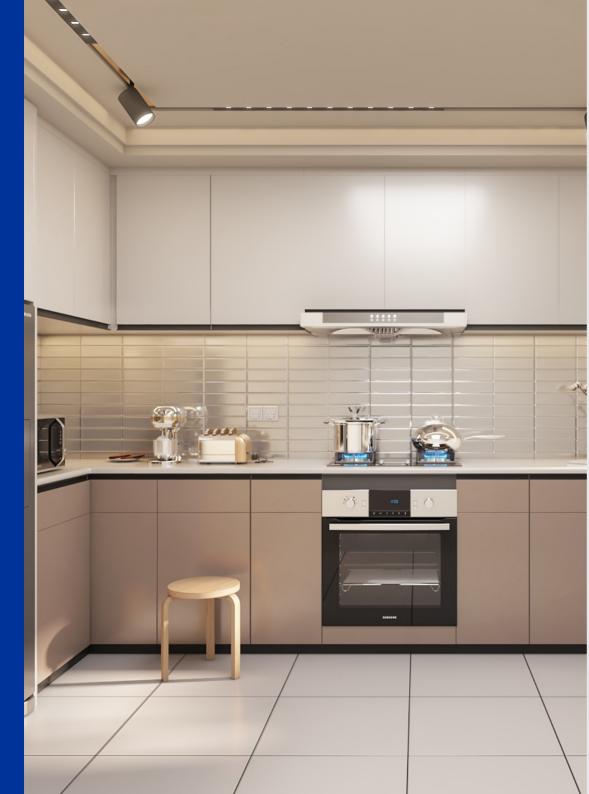

### **FITTED KITCHEN**

- Designer cabinetry with upper cabinets.
- Granite countertops.
- Stylish Imported tiles throughout kitchen.
- Under-mounted double bowl sink.

• Spacious yard.